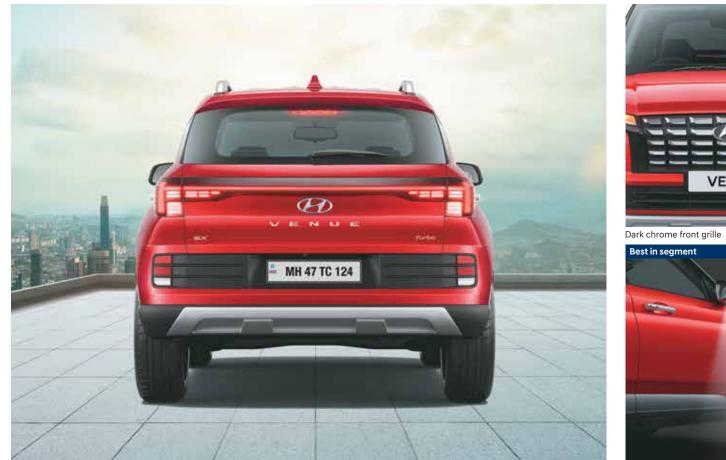

# Style that grabs attention.

From the dark chrome grille to the connecting LED tail lamps, you know you'll stand out from the pack with flair as you take on life with the new Hyundai VENUE.

Connecting LED tail lamps

Best in segment

R16 (D=405.6 mm) Diamond cut alloys

LED projector headlamps Puddle lamps

Other features: LED DRL & positioning lamps | Cornering lamps | Headlamp escort function | Chrome finish outside door handles | Roof rails