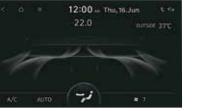

### Enter the Lit zone.

Ambient sounds of nature in the 20.32 cm (8.0") HD infotainment system (1st in segment)

10 Regional languages infotainment (AVNT)

Multiple user profiles

Climate control

Weather updates