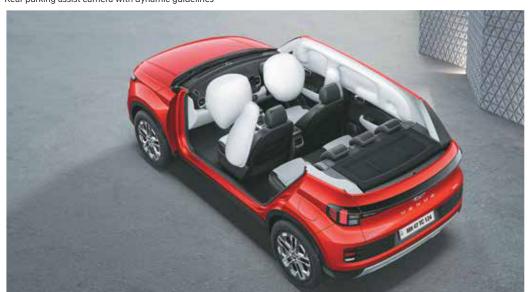

6 Airbags, seatbelt reminder and 3-point seatbelt standard

21 features\*

Multiple fuel options

of transmission:

MT. AMT. AT.

IVT and DCT

Diverse choices

1565 Service touch points