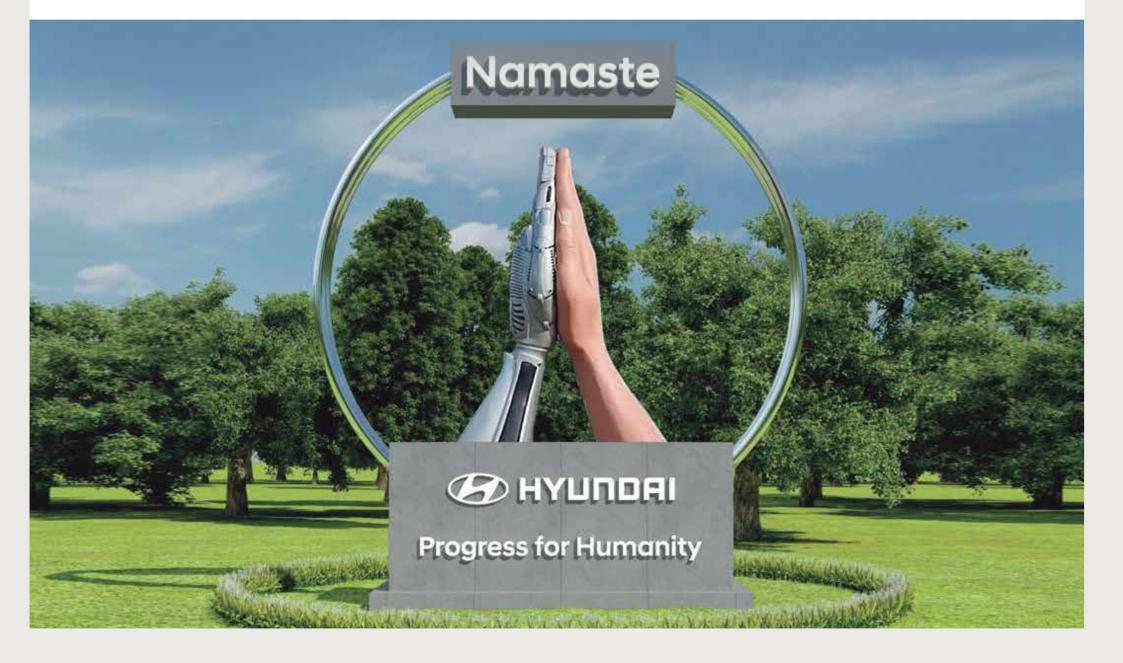

### Humanity joins hands with technology to achieve Progress for Humanity.

Hyundai Motor India Limited has installed an iconic "Namaste" installation near the IGI airport in New Delhi. This 32-feet tall installation makes for an inspiring spectacle. It underlines the fact that human values need to go hand in hand with technological advancements to make Progress for Humanity a reality. A universal greeting, Namaste symbolizes respect, humility, harmony, and accord. The robotic hand symbolizes futuristic innovations to enrich our consumers' lives. The human hand in the wheel represents the integral role of humanity. The "Namaste" installation is a true testament of Hyundai's commitment to India and its global vision "Progress for Humanity".