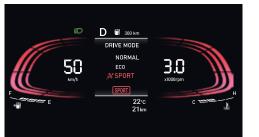

#### Drive mode themes:

Normal

Get wherever you need to go with ease. Pick your driving mode and let the VENUE do the rest.

Eco: The new VENUE already comes with impressive mileage and driving in ECO mode can help increase even that.

Sport: When the exhilaration or the drive needs to match the acceleration, switch to SPORT mode. The new VENUE responds with an enthusiastic energy that adds a little extra jump to the already lit drive.