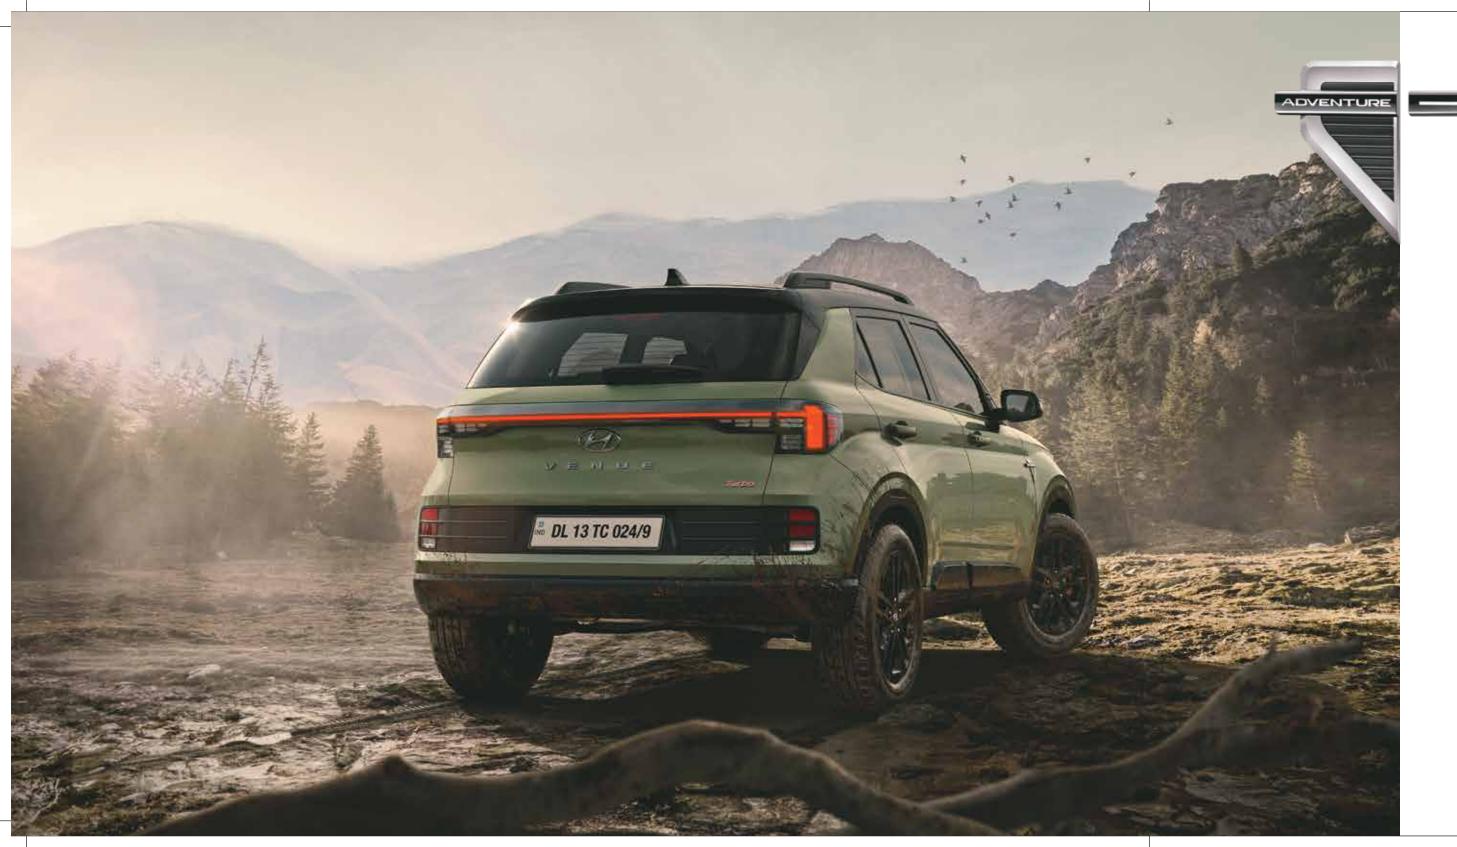

# Adventure has no boundaries with Hyundai VENUE Adventure edition.

Unlock a world of adventure with the Hyundai VENUE Adventure edition. Conquer the city's twists and turns or break free into the wild — this SUV is built to handle it all. Wherever your journey leads, transform every day into extraordinary experiences with the VENUE Adventure. The road to adventure starts here.

Rugged door cladding

Dashcam with dual camera

Black painted front grille and Hyundai logo

Black interiors with light sage green coloured inserts

Black painted alloy wheel with red front brake caliper

Exclusive adventure edition seats with light sage greer coloured highlights