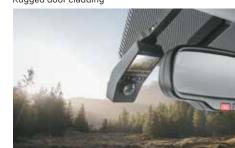

Rugged door cladding

Dashcam with dual camera

Black painted front grille and Hyundai logo

Black interiors with light sage green coloured inserts

Black painted alloy wheel with red front brake caliper

Exclusive adventure edition seats with light sage greer coloured highlights