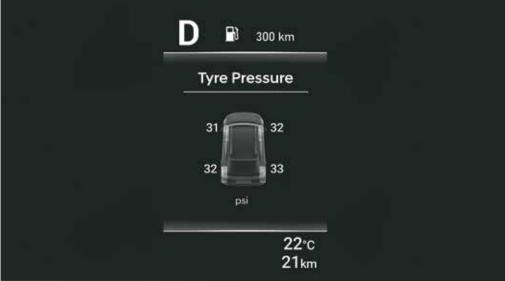

Rear parking assist camera with dynamic guidelines

Tyre pressure monitoring system (Highline)