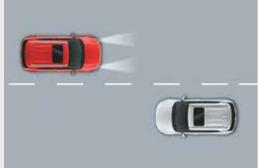

### Level 1 ADAS. 1st in segment

Advanced Driver Assistance System (ADAS) uses automated sensing technology to detect obstacles on the road & respond with countermeasures for impact avoidance. Thus offering comprehensive protection on the road. The new Hyundai VENUE comes with cutting-edge autonomous level 1 ADAS system for a smart & intuitive driving experience.

Forward Collision Warning (FCW)

Lane Departure Warning (LDW)

Forward Collision - Avoidance Assist - Car (FCA-Car) & Forward Collision Warning (FCW)

Forward Collision - Avoidance Assist - Pedestrian (FCA-Ped) Forward Collision - Avoidance Assist - Cycle (FCA-Cyl)

Lane Keeping Assist (LKA)

Lane Following Assist (LFA)

Driver Attention Warning (DAW)

Leading Vehicle Departure Alert (LVDA)