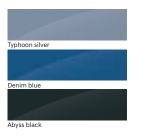

50 r/min



#### Drive mode themes:







Normal

Get wherever you need to go with ease. Pick your driving mode and let the VENUE do the rest.

Eco: The new VENUE already comes with impressive mileage and driving in ECO mode can help increase even that.

Normal: This is your happy place. The normal mode sits squarely between the performance of the SPORT and efficiency of ECO. Delivering a effortlessly relaxed performance that's perfect for everyday driving.

Sport: When the exhilaration or the drive needs to match the acceleration, switch to SPORT mode. The new VENUE responds with an enthusiastic energy that adds a little extra jump to the already lit drive.

**Transmission options:** Dual clutch transmission (DCT) | Manual transmission (MT)

### Interior & exterior colours

### VENUE







Two tone black and greige interiors

### **VENUE Knight**

Mono tone









All black interiors with brass coloured inserts

### **VENUE Knight**





Black interiors with light sage green coloured inserts

### **Technical specifications**

| Items                  | Kappa 1.2   MPi                                                            | Kappa 1.0   Turbo GDi                                                                                           | U2 1.5 I CRDi VGT                                                |  |  |  |  |  |  |  |  |  |  |
|------------------------|----------------------------------------------------------------------------|-----------------------------------------------------------------------------------------------------------------|---------------------