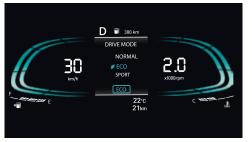

#### Drive mode themes:

Normal

Get wherever you need to go with ease. Pick your driving mode and let the VENUE do the rest.

Eco: The new VENUE already comes with impressive mileage and driving in ECO mode can help increase even that.

Normal: This is your happy place. The normal mode sits squarely between the performance of the SPORT and efficiency of ECO. Delivering a effortlessly relaxed performance that's perfect for everyday driving.

Sport: When the exhilaration or the drive needs to match the acceleration, switch to SPORT mode. The new VENUE responds with an enthusiastic energy that adds a little extra jump to the already lit drive.