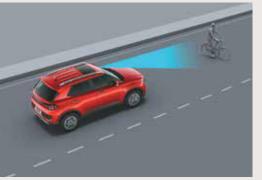

Forward Collision Warning (FCW)

Lane Departure Warning (LDW)

Forward Collision - Avoidance Assist - Car (FCA-Car) & Forward Collision Warning (FCW)

Forward Collision - Avoidance Assist - Pedestrian (FCA-Ped) Forward Collision - Avoidance Assist - Cycle (FCA-Cyl)