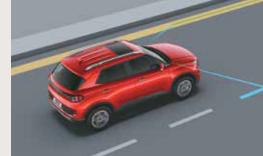

### Level 1 ADAS. 1st in segment

Advanced Driver Assistance System (ADAS) uses automated sensing technology to detect obstacles on the road & respond with countermeasures for impact avoidance. Thus offering comprehensive protection on the road. The new Hyundai VENUE comes with cutting-edge autonomous level 1 ADAS system for a smart & intuitive driving experience.

Forward Collision Warning (FCW)

Lane Departure Warning (LDW)

Forward Collision - Avoidance Assist - Car (FCA-Car) & Forward Collision Warning (FCW)

Forward Collision - Avoidance Assist - Pedestrian (FCA-Ped) Forward Collision - Avoidance Assist - Cycle (FCA-Cyl)

Lane Keeping Assist (LKA)

Lane Following Assist (LFA)

Driver Attention Warning (DAW)

Leading Vehicle Departure Alert (LVDA)