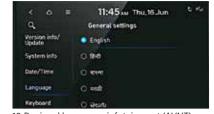

### Enter the Lit zone.

Ambient sounds of nature in the 20.32 cm (8.0") HD infotainment system (1st in segment)

10 Regional languages infotainment (AVNT)

Multiple user profiles

Climate control

Weather updates