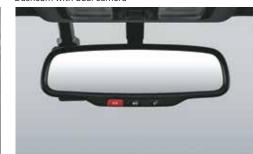

Dashcam with dual camera

Electrochromic mirror - IRVM

Other feature: Sporty metal pedals | 3D designer mats | Brass coloured inserts on front wheels | Brass coloured front & rear bumper inserts Black painted roof rails with brass coloured inserts

Home to car (H2C) with Alexa^^ (Best in segment)

Other features: Inside rear view mirror with telematics switches (SOS, RSA & Bluelink) | Over-the-Air (OTA) update (1st in segment) | Android Auto & Apple CarPlay