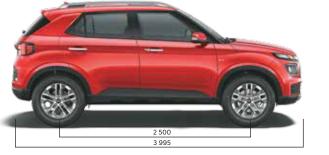

### **Technical specifications**

| Items                  | Kappa 1.2   MPi                                                            | Kappa 1.0   Turbo GDi                                                                                           | U2 1.5 I CRDi VGT                                                |  |  |  |  |  |  |  |  |  |  |
|------------------------|----------------------------------------------------------------------------|-----------------------------------------------------------------------------------------------------------------|------------------------------------------------------------------|--|--|--|--|--|--|--|--|--|--|
| n: .                   | Petrol                                                                     | Petrol                                                                                                          | Diesel                                                           |  |  |  |  |  |  |  |  |  |  |
| Dimensions             |                                                                            | 2.005                                                                                                           |                                                                  |  |  |  |  |  |  |  |  |  |  |
| Overall length (mm)    |                                                                            | 3 995                                                                                                           |                                                                  |  |  |  |  |  |  |  |  |  |  |
| Overall width (mm)     |                                                                            | 1770                                                                                                            |                                                                  |  |  |  |  |  |  |  |  |  |  |
| Overall height (mm)    |                                                                            | 1 617*                                                                                                          |                                                                  |  |  |  |  |  |  |  |  |  |  |
| Wheelbase (mm)         |                                                                            | 2 500                                                                                                           |                                                                  |  |  |  |  |  |  |  |  |  |  |
| Fuel tank capacity (I) |                                                                            | 45                                                                                                              |                                                                  |  |  |  |  |  |  |  |  |  |  |
| Engine                 |                                                                            |                                                                                                                 |                                                                  |  |  |  |  |  |  |  |  |  |  |
| Displacement (cm³)     | 1 197                                                                      | 998                                                                                                             | 1 493                                                            |  |  |  |  |  |  |  |  |  |  |
| Max. power             | 61 kW (83 PS)                                                              | 88.3 kW (120 PS)                                                                                                | 85 kW (116 PS)                                                   |  |  |  |  |  |  |  |  |  |  |
|                        | @ 6 000 r/min                                                              | @ 6 000 r/min                                                                                                   | @ 4 000 r/min                                                    |  |  |  |  |  |  |  |  |  |  |
| Max. torque            | 113.8 Nm                                                                   | 172 Nm                                                                                                          | 250 Nm                                                           |  |  |  |  |  |  |  |  |  |  |
| Max. torque            | @ 4 000 r/min                                                              | @ 1500 ~ 4 000 r/min                                                                                            | @1500 ~ 2750 r/mir                                               |  |  |  |  |  |  |  |  |  |  |
| Transmission           |                                                                            |                                                                                                                 |                                                                  |  |  |  |  |  |  |  |  |  |  |
| Туре                   | 5-speed manual                                                             | 6-speed manual                                                                                                  | 6-speed manual                                                   |  |  |  |  |  |  |  |  |  |  |
|                        | 5-speed manual                                                             | 7-speed DCT                                                                                                     |                                                                  |  |  |  |  |  |  |  |  |  |  |
| Suspension             |                                                                            |                                                                                                                 |                                                                  |  |  |  |  |  |  |  |  |  |  |
| Front                  | McPherson strut with coil spring                                           |                                                                                                                 |                                                                  |  |  |  |  |  |  |  |  |  |  |
| Rear                   | Coupled torsion beam axle with coil spring                                 |                                                                                                                 |                                                                  |  |  |  |  |  |  |  |  |  |  |
| Brakes                 |                                                                            |                                                                                                                 |                                                                  |  |  |  |  |  |  |  |  |  |  |
| Front                  | Disc                                                                       |                                                                                                                 |                                                                  |  |  |  |  |  |  |  |  |  |  |
| Rear                   |                                                                            | Drum                                                                                                            |                                                                  |  |  |  |  |  |  |  |  |  |  |
| Tyre                   |                                                                            |                                                                                                                 |                                                                  |  |  |  |  |  |  |  |  |  |  |
|                        | 195 / 65 R15<br>(D=380.2 mm) Steel<br>(E, E+, S, S+, S(O),                 | 215 / 60 R16<br>(D=405.6 mm)<br>Styled wheel<br>(Executive, S(O))                                               | 195 / 65 R15<br>(D=380.2 mm)<br>Steel (S+)                       |  |  |  |  |  |  |  |  |  |  |
| Size                   | S(O)+, S(O) Knight,<br>S(O)+ Adventure,<br>SX, SX Knight,<br>SX Adventure) | 215 / 60 R16<br>(D=405.6 mm)<br>Diamond Cut Alloy<br>(SX(O)), Black Alloy<br>(SX(O) Knight,<br>SX(O) Adventure) | 215 / 60 R16<br>(D=405.6 mm)<br>Diamond cut alloy<br>(SX, SX(O)) |  |  |  |  |  |  |  |  |  |  |
| Spare tyre             | 10E / 6E D1                                                                | 5 (D=380.2 mm) Steel                                                                                            | (all trime)                                                      |  |  |  |  |  |  |  |  |  |  |

#### **Dimensions**