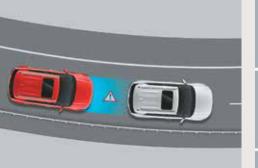

### Level 1 ADAS. 1st in segment

Advanced Driver Assistance System (ADAS) uses automated sensing technology to detect obstacles on the road & respond with countermeasures for impact avoidance. Thus offering comprehensive protection on the road. The new Hyundai VENUE comes with cutting-edge autonomous level 1 ADAS system for a smart & intuitive driving experience.

Forward Collision Warning (FCW)

Lane Departure Warning (LDW)

Forward Collision - Avoidance Assist - Car (FCA-Car) & Forward Collision Warning (FCW)

Forward Collision - Avoidance Assist - Pedestrian (FCA-Ped) Forward Collision - Avoidance Assist - Cycle (FCA-Cyl)