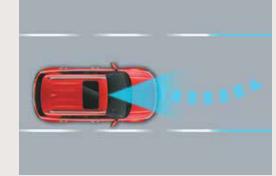

### Level 1 ADAS. 1st in segment

Advanced Driver Assistance System (ADAS) uses automated sensing technology to detect obstacles on the road & respond with countermeasures for impact avoidance. Thus offering comprehensive protection on the road. The new Hyundai VENUE comes with cutting-edge autonomous level 1 ADAS system for a smart & intuitive driving experience.

Forward Collision Warning (FCW)

Lane Departure Warning (LDW)

Forward Collision - Avoidance Assist - Car (FCA-Car) & Forward Collision Warning (FCW)

Forward Collision - Avoidance Assist - Pedestrian (FCA-Ped) Forward Collision - Avoidance Assist - Cycle (FCA-Cyl)

Lane Keeping Assist (LKA)

Lane Following Assist (LFA)

Driver Attention Warning (DAW)

Leading Vehicle Departure Alert (LVDA)