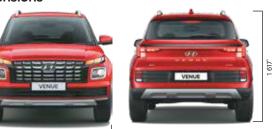

### **Technical specifications**

| Items                  | Kappa 1.2   MPi                                                            | Kappa 1.0   Turbo GDi                                                                                           | U2 1.5 I CRDi VGT                                                |  |  |  |  |  |  |  |  |  |  |
|------------------------|----------------------------------------------------------------------------|-----------------------------------------------------------------------------------------------------------------|------------------------------------------------------------------|--|--|--|--|--|--|--|--|--|--|
| n: .                   | Petrol                                                                     | Petrol                                                                                                          | Diesel                                                           |  |  |  |  |  |  |  |  |  |  |
| Dimensions             |                                                                            | 2.005                                                                                                           |                                                                  |  |  |  |  |  |  |  |  |  |  |
| Overall length (mm)    |                                                                            | 3 995                                                                                                           |                                                                  |  |  |  |  |  |  |  |  |  |  |
| Overall width (mm)     |                                                                            | 1770                                                                                                            |                                                                  |  |  |  |  |  |  |  |  |  |  |
| Overall height (mm)    |                                                                            | 1 617*                                                                                                          |                                                                  |  |  |  |  |  |  |  |  |  |  |
| Wheelbase (mm)         |                                                                            | 2 500                                                                                                           |                                                                  |  |  |  |  |  |  |  |  |  |  |
| Fuel tank capacity (I) |                                                                            | 45                                                                                                              |                                                                  |  |  |  |  |  |  |  |  |  |  |
| Engine                 |                                                                            |                                                                                                                 |                                                                  |  |  |  |  |  |  |  |  |  |  |
| Displacement (cm³)     | 1 197                                                                      | 998                                                                                                             | 1 493                                                            |  |  |  |  |  |  |  |  |  |  |
| Max. power             | 61 kW (83 PS)                                                              | 88.3 kW (120 PS)                                                                                                | 85 kW (116 PS)                                                   |  |  |  |  |  |  |  |  |  |  |
|                        | @ 6 000 r/min                                                              | @ 6 000 r/min                                                                                                   | @ 4 000 r/min                                                    |  |  |  |  |  |  |  |  |  |  |
| Max. torque            | 113.8 Nm                                                                   | 172 Nm                                                                                                          | 250 Nm                                                           |  |  |  |  |  |  |  |  |  |  |
| Max. torque            | @ 4 000 r/min                                                              | @ 1500 ~ 4 000 r/min                                                                                            | @1500 ~ 2750 r/mir                                               |  |  |  |  |  |  |  |  |  |  |
| Transmission           |                                                                            |                                                                                                                 |                                                                  |  |  |  |  |  |  |  |  |  |  |
| Туре                   | 5-speed manual                                                             | 6-speed manual                                                                                                  | 6-speed manual                                                   |  |  |  |  |  |  |  |  |  |  |
|                        | 5-speed manual                                                             | 7-speed DCT                                                                                                     |                                                                  |  |  |  |  |  |  |  |  |  |  |
| Suspension             |                                                                            |                                                                                                                 |                                                                  |  |  |  |  |  |  |  |  |  |  |
| Front                  | McPherson strut with coil spring                                           |                                                                                                                 |                                                                  |  |  |  |  |  |  |  |  |  |  |
| Rear                   | Coupled torsion beam axle with coil spring                                 |                                                                                                                 |                                                                  |  |  |  |  |  |  |  |  |  |  |
| Brakes                 |                                                                            |                                                                                                                 |                                                                  |  |  |  |  |  |  |  |  |  |  |
| Front                  | Disc                                                                       |                                                                                                                 |                                                                  |  |  |  |  |  |  |  |  |  |  |
| Rear                   |                                                                            | Drum                                                                                                            |                                                                  |  |  |  |  |  |  |  |  |  |  |
| Tyre                   |                                                                            |                                                                                                                 |                                                                  |  |  |  |  |  |  |  |  |  |  |
|                        | 195 / 65 R15<br>(D=380.2 mm) Steel<br>(E, E+, S, S+, S(O),                 | 215 / 60 R16<br>(D=405.6 mm)<br>Styled wheel<br>(Executive, S(O))                                               | 195 / 65 R15<br>(D=380.2 mm)<br>Steel (S+)                       |  |  |  |  |  |  |  |  |  |  |
| Size                   | S(O)+, S(O) Knight,<br>S(O)+ Adventure,<br>SX, SX Knight,<br>SX Adventure) | 215 / 60 R16<br>(D=405.6 mm)<br>Diamond Cut Alloy<br>(SX(O)), Black Alloy<br>(SX(O) Knight,<br>SX(O) Adventure) | 215 / 60 R16<br>(D=405.6 mm)<br>Diamond cut alloy<br>(SX, SX(O)) |  |  |  |  |  |  |  |  |  |  |
| Spare tyre             | 10E / 6E D1                                                                | 5 (D=380.2 mm) Steel                                                                                            | (all trime)                                                      |  |  |  |  |  |  |  |  |  |  |

#### **Dimensions**