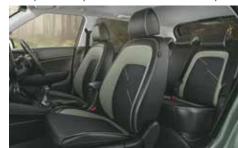

Rugged door cladding

Dashcam with dual camera

Black painted front grille and Hyundai logo

Black interiors with light sage green coloured inserts

Black painted alloy wheel with red front brake caliper

Exclusive adventure edition seats with light sage greer coloured highlights

### **VENUE Knight**

Black interiors with light sage green coloured inserts