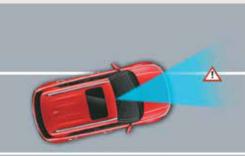

### Level 1 ADAS. 1st in segment

Advanced Driver Assistance System (ADAS) uses automated sensing technology to detect obstacles on the road & respond with countermeasures for impact avoidance. Thus offering comprehensive protection on the road. The new Hyundai VENUE comes with cutting-edge autonomous level 1 ADAS system for a smart & intuitive driving experience.

Forward Collision Warning (FCW)

Lane Departure Warning (LDW)

Forward Collision - Avoidance Assist - Car (FCA-Car) & Forward Collision Warning (FCW)

Forward Collision - Avoidance Assist - Pedestrian (FCA-Ped) Forward Collision - Avoidance Assist - Cycle (FCA-Cyl)