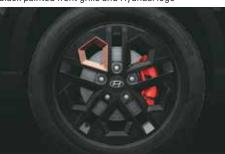

Black painted front grille and Hyundai logo

Black painted alloy wheel with red front brake calipers

All black interiors with brass coloured inser-

Exclusive black seat upholstery with brass coloured highlights