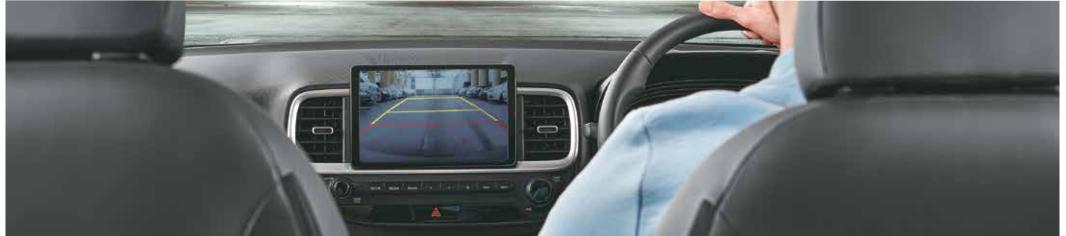

Rear parking assist camera with dynamic guidelines

Tyre pressure monitoring system (Highline)