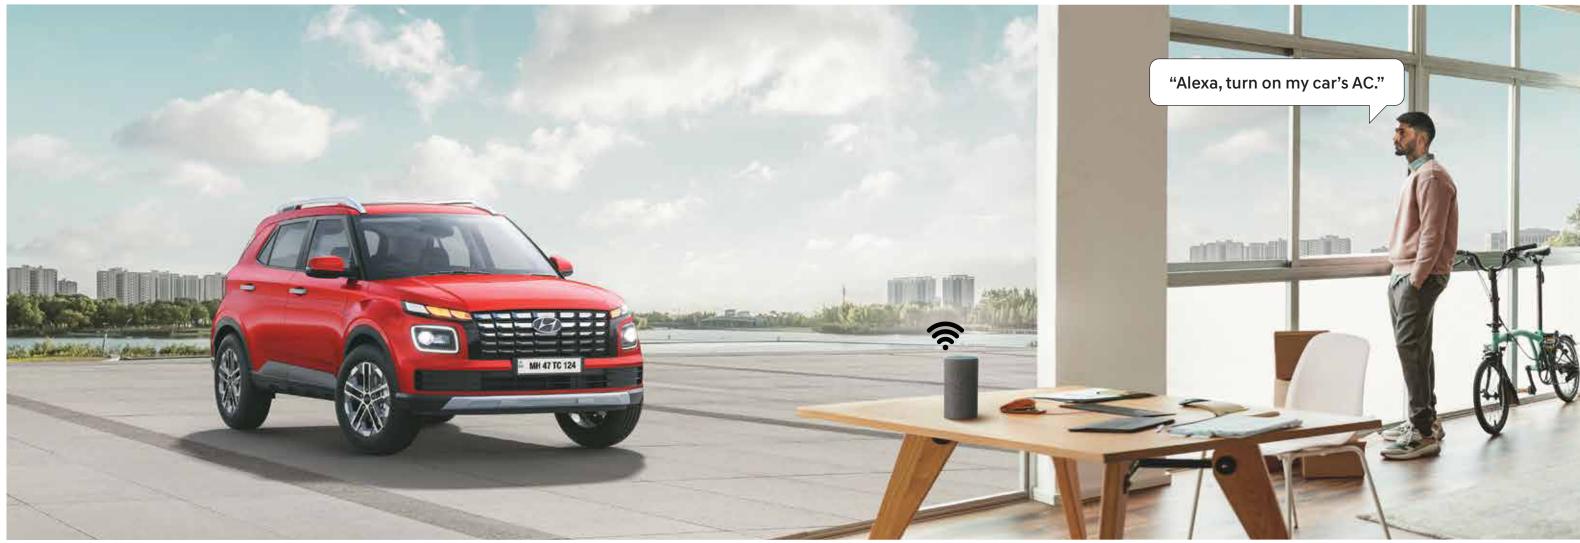

# Stay connected to the Lit life.

The new Hyundai VENUE is designed to keep you connected to both your car, and the world around you. Between the Alexa and the 60+ feature-loaded Bluelink, you've got everything you need to make your drives lit and exciting.

Home to car (H2C) with Alexa^^ (Best in segment)

Other features: Inside rear view mirror with telematics switches (SOS, RSA & Bluelink) | Over-the-Air (OTA) update (1st in segment) | Android Auto & Apple CarPlay