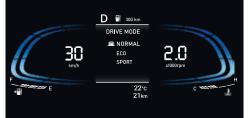

#### Drive mode themes:

Normal

Get wherever you need to go with ease. Pick your driving mode and let the VENUE do the rest.

Eco: The new VENUE already comes with impressive mileage and driving in ECO mode can help increase even that.

Normal: This is your happy place. The normal mode sits squarely between the performance of the SPORT and efficiency of ECO. Delivering a effortlessly relaxed performance that's perfect for everyday driving.