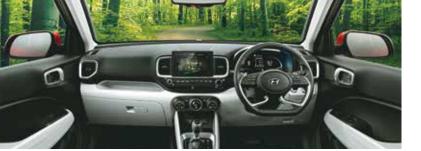

### Enter the Lit zone.

Ambient sounds of nature in the 20.32 cm (8.0") HD infotainment system (1st in segment)

10 Regional languages infotainment (AVNT)

Multiple user profiles

Climate control

Weather updates

Digital cluster with colour TFT MID