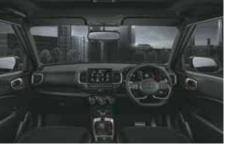

the VENUE Adventure. The road to adventure starts here.



Rugged door cladding



Dashcam with dual camera



Black painted front grille and Hyundai logo



Black interiors with light sage green coloured inserts



Black painted alloy wheel with red front brake caliper



Exclusive adventure edition seats with light sage greer coloured highlights

Other features: Sporty metal pedals | 3D Designer adventure mats



# The Knight trends.

Sleek, glamourous and stylish to boot, the VENUE Knight Edition is ready to set the stage on fire. A powerful stance, dynamic lines, alloy wheels and an elite badging make it a sight to behold. Get ready to make a fashion statement and wow the crowd.



Black painted front grille and Hyundai logo



Black painted alloy wheel with red front brake calipers



All black interiors with brass coloured inser-



Exclusive black seat upholstery with brass coloured highlights



Dashcam with dual camera



Electrochromic mirror - IRVM



Other feature: Sporty metal pedals | 3D designer mats | Brass coloured inserts on front wheels | Brass coloured front & rear bumper inserts Black painted roof rails with brass coloured inserts



# Style that grabs attention.

From the dark chrome grille to the connecting LED tail lamps, you know you'll stand out from the pack with flair as you take on life with the new Hyundai VENUE.



Connecting LED tail lamps



Best in segment



R16 (D=405.6 mm) Diamond cut alloys

LED projector headlamps Puddle lamps

Other features: LED DRL & positioning lamps | Cornering lamps | Headlamp escort function | Chrome finish out