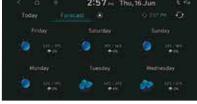

### Enter the Lit zone.

Ambient sounds of nature in the 20.32 cm (8.0") HD infotainment system (1st in segment)

10 Regional languages infotainment (AVNT)

Multiple user profiles

Climate control

Weather updates

Sports updates

From home to work to everywhere you want to be, you need to be surrounded in a place that's inherently you. And inside the new VENUE all that matters, is you. Stylish, refined and exciting, it's got it all. Embracing the lit life the new Hyundai VENUE is focused on fun and comfort rolled into one incredible package that makes sure it looks just as trendy inside, as it does outside.