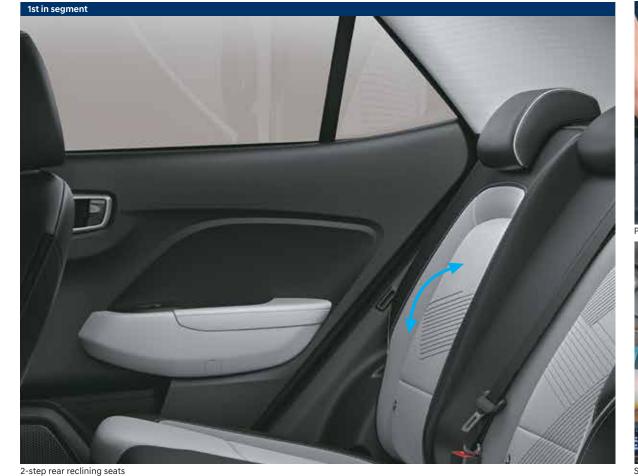

|                                                              |                                                             |                | 1              | 1         |                        |                    | 1              |                   |                 | 1            | 1        | 1                  |                 |
|--------------------------------------------------------------|-------------------------------------------------------------|----------------|----------------|-----------|------------------------|--------------------|----------------|-------------------|-----------------|--------------|----------|--------------------|-----------------|
| Variant                                                      |                                                             | E/E+           | S / S+         | Executive | S+/S(O)/<br>S(O)+      | S(O)+<br>Adventure | S(O)<br>Knight | sx                | SX<br>Adventure | SX<br>Knight | SX(O)    | SX(O)<br>Adventure | SX(O)<br>Knight |
| Interior                                                     |                                                             |                |                |           | 3(0)+                  | Adventure          | Kiligit        |                   | Adventure       | ·····g···    |          | Adventure          | Knight          |
| D-Cut steering                                               |                                                             |                | -              | -         | DCT Only               |                    | -              | S                 | S               | S            | S        | S                  | S               |
| <u> </u>                                                     | Two tone black & greige                                     | S              | S              | S         | S                      | S                  | -              | S                 | S               | -            | S        | S                  | -               |
| Interiors                                                    | All black with brass colored inserts                        | -              | -              | -         | -                      | -                  | S              | -                 | -               | S            | -        | -                  | S               |
|                                                              | Black with light sage green colored inserts                 | -              | -              | -         | -                      | S                  |                | -                 | S               |              | -        | S                  |                 |
| Seat upholstery                                              | Fabric                                                      | S              | S              | S         | S                      | S                  | -              | S                 | S               | -            | -        | -                  | -               |
|                                                              | Leather^ + fabric                                           | •              | -              | -         | -                      | -                  | -              | -                 | -               | -            | S        | S                  | -               |
|                                                              | Knight exclusive black Leather* + fabric                    | -              | -              | -         | -                      | -                  | S              | -                 | -               | S            | -        | -                  | S               |
|                                                              | Adventure exclusive black Leather^ + fabric  Steering wheel | -              | -              | -         | DCT Only               | S                  | -              | -<br>S            | S               | -<br>S       | -<br>S   | S<br>S             |                 |
| Leather^ pack                                                | Gear knob                                                   | -              |                |           | DCT Only               |                    | - :            | S                 | 9               | S            | S        | S                  | S               |
| 3D Designer Mats                                             | Gedi Kilob                                                  |                |                | -         | - Boroniy              | S                  | S              | -                 | S               | S            | -        | S                  | S .             |
| Ambient lighting                                             |                                                             |                | -              | -         | -                      | -                  | -              | -                 | -               | -            | S        | S                  | S               |
| Sporty Metal Pedals                                          |                                                             | -              |                | -         |                        | S                  | S              | -                 | S               | S            |          | S                  | S               |
| Metal finish inside door handles                             |                                                             | S              | S              | S         | S                      | S                  | S              | S                 | S               | S            | S        | S                  | S               |
| Front & rear door map pockets                                |                                                             | S              | S              | S         | S                      | S                  | S              | S                 | S               | S            | S        | S                  | S               |
| Seatback pocket (passenger side)                             |                                                             | S              | S              | S         | S                      | S                  | S              | S                 | S               | S            | S        | S                  | S               |
| Seating                                                      |                                                             |                |                |           |                        |                    |                |                   |                 |              |          |                    |                 |
| Height adjustable driver seat                                |                                                             | -              | -              | -         | S                      | S                  | S              | S                 | S               | S            | S        | S                  | S               |
| Front seat adjustable headrest                               |                                                             | S              | S              | S<br>S    | S                      | S                  | S              | S<br>S            | S               | S            | S        | S<br>S             | S               |
| Rear seat adjustable headrest 2-step rear reclining seat     |                                                             | S<br>S         | S              | S         | S                      | S<br>S             | S              | S                 | 5               | S            | S        | S                  | S               |
| 60:40 split rear seat                                        |                                                             | S              | S              | S         | S                      | S                  | S              | S                 | S               | S            | S        | S                  | s               |
| Infotainment & Connectivity                                  |                                                             | 3              | J              | 3         | 3                      | 3                  | 3              | 3                 | 3               | 3            | 3        | 3                  | J               |
| Digital cluster with colour TFT MID                          |                                                             | S              | S              | S         | S                      | S                  | S              | S                 | S               | S            | S        | S                  | S               |
|                                                              | 20.32 cm (8") touchscreen infotainment system               | -              | S              | S         | S                      | S                  | S              | 1.5 DSL Only      | -               | -            | -        | -                  | -               |
| 1-f-t-:                                                      | 20.32 cm (8") HD infotainment system with Bluelink          | -              | -              | -         | -                      | -                  | -              | 1.2 PL Only       | S               | S            | S        | S                  | S               |
| Infotainment system                                          | Multiple regional language                                  | -              | S              | S         | S                      | S                  | S              | S                 | S               | S            | S        | S                  | S               |
|                                                              | Ambient sounds of nature                                    |                | -              | -         | -                      | -                  | -              | 1.2 PL Only       | S               | S            | S        | S                  | S               |
| Home to car (H2C) with Alexa ^^                              |                                                             | -              | -              | -         | -                      | -                  | -              | 1.2 PL Only       | S               | S            | S        | S                  | S               |
| Over-the-Air (OTA) update                                    |                                                             | -              | -              | -         | -                      | -                  | -              | 1.2 PL Only       | S               | S            | S        | S                  | S               |
|                                                              | Wireless Android Auto & Apple Carplay                       |                | S              | S         | S                      | S                  | S              | 1.5 DSL Only      | -               | -            | -        | -                  | -               |
| Smartphone connectivity**                                    | Android Auto & Apple Carplay                                | -              | -              | -         | -                      | -                  | -              | 1.2 PL Only       | S               | S            | S        | S                  | S               |
|                                                              | Voice recognition                                           | •              | S              | S<br>S    | S<br>S                 | S<br>S             | S              | S                 | S               | S<br>S       | S        | S<br>S             | S               |
| Front & rear speakers Front tweeter                          |                                                             |                | S              | S         | S                      | S                  | S              | S<br>S            | S               | S            | S        | S                  | S               |
| Steering wheel with audio & bluetooth control                | ls -                                                        | S              | S              | S         | S                      | S                  | S              | S                 | S               | S            | S        | S                  | <u> </u>        |
| Comfort & Convenience                                        |                                                             | <u> </u>       | 3              | 3         | 3                      | 3                  | 3              | J                 | 3               | 3            | 3        | 3                  |                 |
| Remote engine start with smart key                           |                                                             |                | -              | -         |                        | -                  | -              | 1.5 DSL Only      | -               | -            | DCT Only | S                  | DCT Only        |
| Power driver seat - 4 way                                    |                                                             | -              | -              | -         | -                      | -                  | -              | -                 | -               | -            | S        | S                  | S               |
| Drive mode select (Normal, Eco, Sport)                       |                                                             | -              | -              | -         | DCT Only               | -                  | -              | -                 | -               | -            | DCT Only | S                  | DCT Only        |
| Sunroof                                                      | Smart electric                                              | 1.2 PL E+ only | 1.2 PL S+ only |           | 1.2 PL (S(O)+ & 1.0T o | nly S              | -              | 1.5 DSL Only      | -               | -            | -        | -                  | -               |
|                                                              | Voice enabled smart electric                                | -              | -              | -         | -                      | -                  | -              | 1.2 PL Only       | S               | S            | S        | S                  | S               |
| Paddle shifters                                              |                                                             | •              | -              | -         | DCT Only               | -                  | -              | -                 | -               | -            | DCT Only | S                  | DCT Only        |
| Push button start/stop                                       |                                                             | -              | -              | -         | -<br>S                 | -                  | -<br>S         | S                 | S               | S            | S        | S<br>S             | S               |
| Power windows                                                | Front<br>Rear                                               | S              | S              | S<br>S    | S                      | S<br>S             | 5              | S<br>S            | S               | S<br>S       | S        | S                  | S               |
|                                                              | Manual AC                                                   | S              | S              | S         | S                      | S                  | S              | 3                 | 3               | 3            | 3        | 3                  |                 |
| Air conditioning                                             | FATC with digital display                                   | -              | -              | -         | -                      | -                  | -              | S                 | S               | S            | S        | S                  | S               |
| Motor driven power steering                                  | g,                                                          | S              | S              | S         | S                      | S                  | S              | S                 | S               | S            | S        | S                  | s               |
| Outside mirrors                                              | Electrically adjustable                                     | -              | S              | S         | S                      | S                  | S              | S                 | S               | S            | S        | S                  | S               |
| Outside mirrors                                              | Auto fold with welcome function                             |                | -              | -         | -                      | -                  | -              | S                 | S               | S            | S        | S                  | S               |
| Puddle lamps                                                 |                                                             | -              | -              | -         | -                      | -                  | -              | S                 | S               | S            | S        | S                  | S               |
| Rear AC vents                                                |                                                             | -              | S              | S         | S                      | S                  | S              | S                 | S               | S            | S        | S                  | S               |
| Auto healthy air purifier                                    |                                                             | -              | -              | -         | -                      | -                  | -              | -                 | -               | -            | S#       | S                  | S               |
| Wireless phone charger                                       |                                                             | -              | -              | -         | -                      | -                  | -              | S                 | S               | S            | S        | S                  | S               |
| Glovebox cooling                                             |                                                             | -              | -              | -         | -                      | -                  | -              | S                 | S               | S            | S        | S                  | S               |
| Tilt steering                                                |                                                             | S              | S              | S         | S<br>1.0T Only         | S                  | S              | S<br>1.5 DSL Only | S               | S            | S        | S<br>S             | S               |
| Cruise control                                               |                                                             |                | -<br>S         | S<br>S    | 1.01 Only              | -<br>S             | -<br>S         | 1.5 DSL Only<br>S | -<br>S          | -<br>S       | S        | S                  | S               |
| Front centre armrest with storage Front USB charger (C type) |                                                             | -<br>S         | S              | S         | S                      | S                  | S              | S                 | S               | S            | S        | S                  | S               |
| Front power outlet                                           |                                                             | S              | S              | S         | S                      | S                  | S              | S                 | S               | S            | S        | S                  | S               |
| Rear USB charger (C type) [2 nos.]                           |                                                             | -              | S              | S         | S                      | S                  | S              | S                 | S               | S            | S        | S                  | S               |
| Front map lamps                                              |                                                             | 1.2 PL E+ only | 1.2 PL S+ only | -         | 1.2 PL S(O)+ & 1.0T o  |                    | -              | S                 | S               | S            | S        | S                  | S               |
| Intermittent variable front wiper                            |                                                             | S S            | S              | S         | S                      | , S                | S              | S                 | S               | S            | S        | S                  | S               |
| Rear wiper & washer                                          |                                                             | -              | -              | S         | 1.0T Only              | -                  | -              | 1.5 DSL Only      | -               | -            | S        | S                  | S               |
| Lane change indicator                                        |                                                             | S              | S              | S         | S                      | S                  | S              | S                 | S               | S            | S        | S                  | S               |
| Rear parcel tray                                             |                                                             |                | -              | -         | S#                     | S                  | S              | S                 | S               | S            | S        | S                  | S               |
| Luggage lamp                                                 |                                                             | -              | -              | -         | -                      | -                  | -              | S                 | S               | S            | S        | S                  | S               |
| Battery saver & AMS                                          |                                                             | S              | S              | S         | S                      | S                  | S              | S                 | S               | S            | S        | S                  | S               |
| Idle stop & go (ISG)                                         |                                                             | -              | S              | S         | S                      | S                  | S              | S                 | S               | S            | S        | S                  | S               |