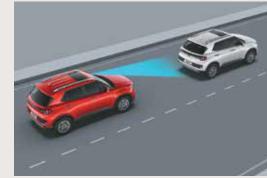

Forward Collision Warning (FCW)

Lane Departure Warning (LDW)

Forward Collision - Avoidance Assist - Car (FCA-Car) & Forward Collision Warning (FCW)

Forward Collision - Avoidance Assist - Pedestrian (FCA-Ped) Forward Collision - Avoidance Assist - Cycle (FCA-Cyl)

Lane Keeping Assist (LKA)

Lane Following Assist (LFA)

Driver Attention Warning (DAW)

Leading Vehicle Departure Alert (LVDA)