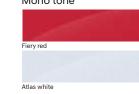

### Interior & exterior colours

### **VENUE Knight**

Mono tone

All black interiors with brass coloured inserts