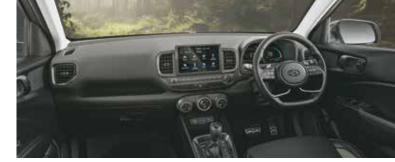

### Enter the Lit zone.

Ambient sounds of nature in the 20.32 cm (8.0") HD infotainment system (1st in segment)

10 Regional languages infotainment (AVNT)

Multiple user profiles

Climate control

Weather updates

Sports updates

From home to work to everywhere you want to be, you need to be surrounded in a place that's inherently you. And inside the new VENUE all that matters, is you. Stylish, refined and exciting, it's got it all. Embracing the lit life the new Hyundai VENUE is focused on fun and comfort rolled into one incredible package that makes sure it looks just as trendy inside, as it does outside.

Digital cluster with colour TFT MID

# Stay connected to the Lit life.

The new Hyundai VENUE is designed to keep you connected to both your car, and the world around you. Between the Alexa and the 60+ feature-loaded Bluelink, you've got everything you need to make your drives lit and exciting.

Home to car (H2C) with Alexa^^ (Best in segment)

Other features: Inside rear view mirror with telematics switches (SOS, RSA & Bluelink) | Over-the-Air (OTA) update (1st in segment) | Android Auto & Apple CarPlay