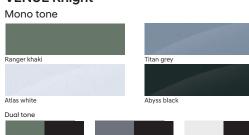

### Interior & exterior colours

### VENUE

Two tone black and greige interiors

### **VENUE Knight**

Mono tone

All black interiors with brass coloured inserts

### **VENUE Knight**

Black interiors with light sage green coloured inserts