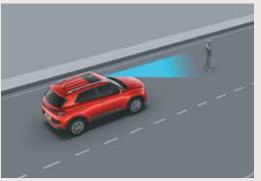

Forward Collision Warning (FCW)

Lane Departure Warning (LDW)

Forward Collision - Avoidance Assist - Car (FCA-Car) & Forward Collision Warning (FCW)

Forward Collision - Avoidance Assist - Pedestrian (FCA-Ped) Forward Collision - Avoidance Assist - Cycle (FCA-Cyl)