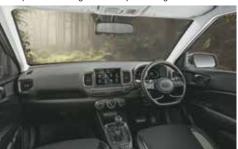

### Enter the Lit zone.

Ambient sounds of nature in the 20.32 cm (8.0") HD infotainment system (1st in segment)

10 Regional languages infotainment (AVNT)

Multiple user profiles

Climate control

Weather updates

Sports updates

From home to work to everywhere you want to be, you need to be surrounded in a place that's inherently you. And inside the new VENUE all that matters, is you. Stylish, refined and exciting, it's got it all. Embracing the lit life the new Hyundai VENUE is focused on fun and comfort rolled into one incredible package that makes sure it looks just as trendy inside, as it does outside.

Digital cluster with colour TFT MID