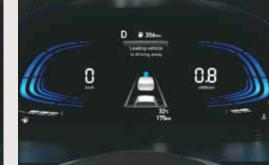

Lane Keeping Assist (LKA)

Lane Following Assist (LFA)

Driver Attention Warning (DAW)

Leading Vehicle Departure Alert (LVDA)