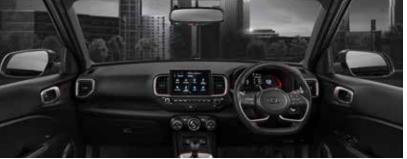

### Enter the Lit zone.

Ambient sounds of nature in the 20.32 cm (8.0") HD infotainment system (1st in segment)

10 Regional languages infotainment (AVNT)

Multiple user profiles

Climate control

Weather updates

Sports updates

From home to work to everywhere you want to be, you need to be surrounded in a place that's inherently you. And inside the new VENUE all that matters, is you. Stylish, refined and exciting, it's got it all. Embracing the lit life the new Hyundai VENUE is focused on fun and comfort rolled into one incredible package that makes sure it looks just as trendy inside, as it does outside.

Digital cluster with colour TFT MID

# Stay connected to the Lit life.

The new Hyundai VENUE is designed to keep you connected to both your car, and the world around you. Between the Alexa and the 60+ feature-loaded Bluelink, you've got everything you need to make your drives lit and exciting.

Home to car (H2C) with Alexa^^ (Best in segment)

Other features: Inside rear view mirror with telematics switches (SOS, RSA & Bluelink) | Over-the-Air (OTA) update (1st in segment) | Android Auto & Apple CarPlay