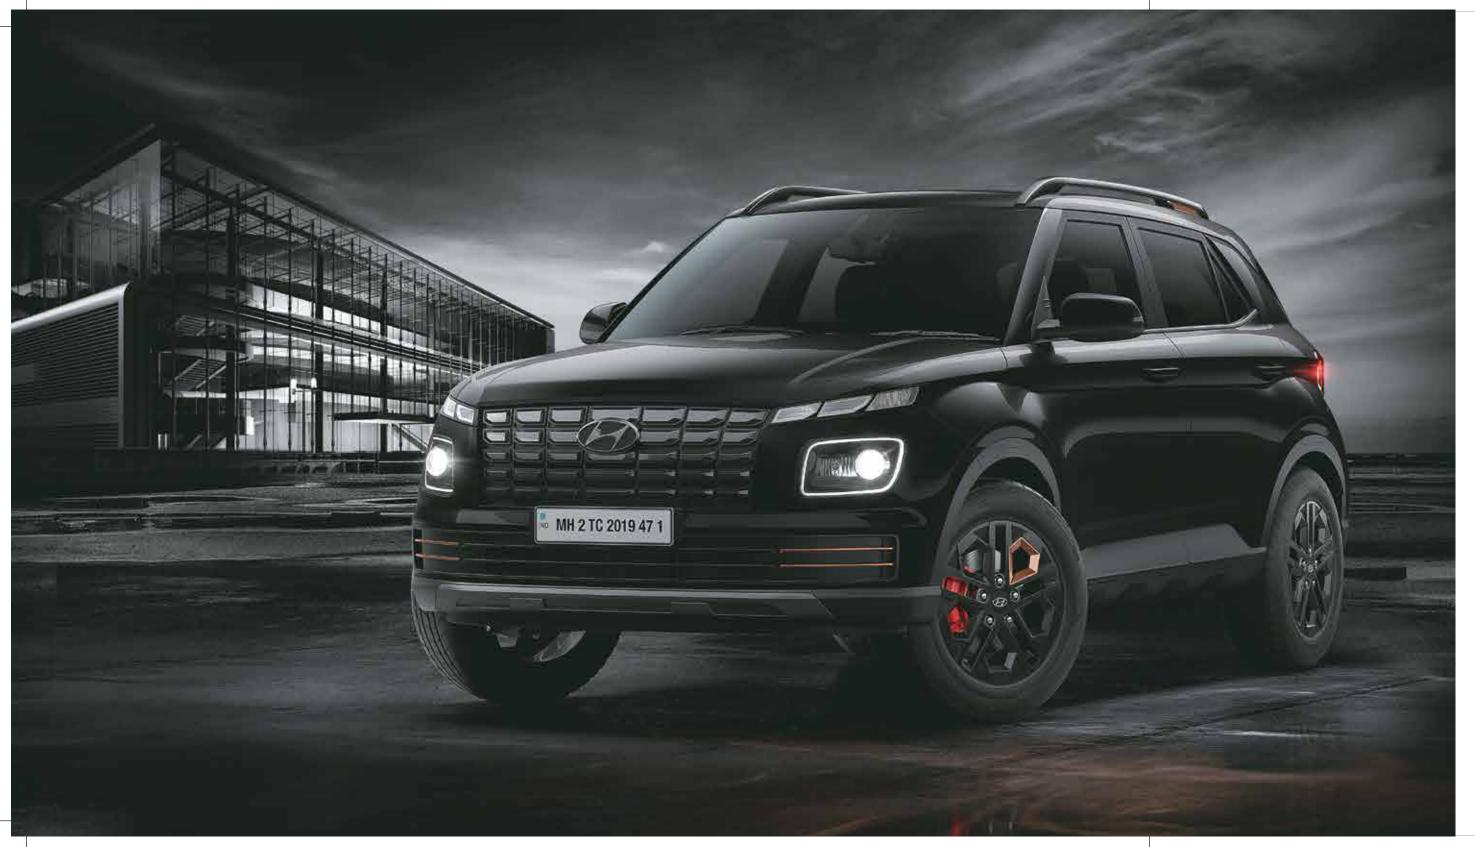

# Adventure has no boundaries with Hyundai VENUE Adventure edition.

Unlock a world of adventure with the Hyundai VENUE Adventure edition. Conquer the city's twists and turns or break free into the wild — this SUV is built to handle it all. Wherever your journey leads, transform every day into extraordinary experiences with the VENUE Adventure. The road to adventure starts here.

Rugged door cladding

Dashcam with dual camera

Black painted front grille and Hyundai logo

Black interiors with light sage green coloured inserts

Black painted alloy wheel with red front brake caliper

Exclusive adventure edition seats with light sage greer coloured highlights

Other features: Sporty metal pedals | 3D Designer adventure mats