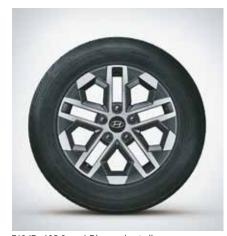

Best in segment

R16 (D=405.6 mm) Diamond cut alloys

LED projector headlamps Puddle lamps

Other features: LED DRL & positioning lamps | Cornering lamps | Headlamp escort function | Chrome finish outside door handles | Roof rails