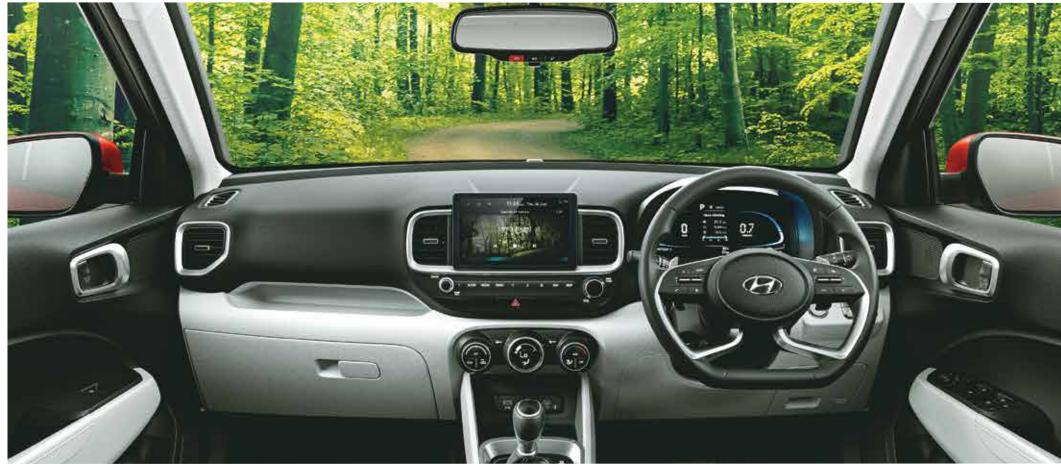

### Enter the Lit zone.

Ambient sounds of nature in the 20.32 cm (8.0") HD infotainment system (1st in segment)

10 Regional languages infotainment (AVNT)

Multiple user profiles

Climate control

Weather updates

Sports updates

From home to work to everywhere you want to be, you need to be surrounded in a place that's inherently you. And inside the new VENUE all that matters, is you. Stylish, refined and exciting, it's got it all. Embracing the lit life the new Hyundai VENUE is focused on fun and comfort rolled into one incredible package that makes sure it looks just as trendy inside, as it does outside.

Digital cluster with colour TFT MID